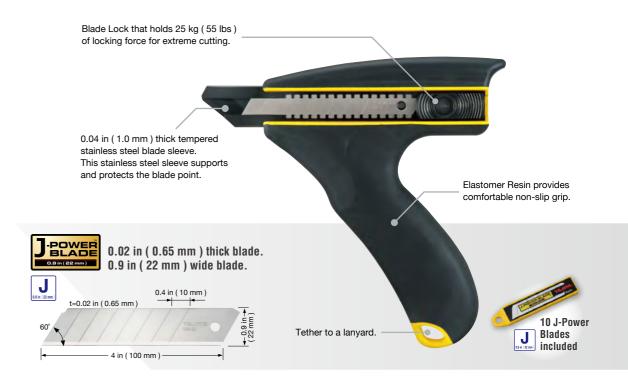

## Powerful Two-Handed Cutter STRONG-J GRIP

#### Flat Design

The slider button is recessed below the gripping surface, minimizing the risk of auto lock release even when gripping with both hands.

#### **Ideal of Usage**

- · Enable to use for peeling off the caulking material.
- Suitable for cutting thick materials such as carpet, thermal insulation, plasterboard, and plywoods.

| ITEM CODE | <u> </u>         |    | BLADE LOCK      | CASE | MASTER CARTON | UPC             |
|-----------|------------------|----|-----------------|------|---------------|-----------------|
| DC-690    | 0.9 in ( 22 mm ) | 10 | AUTO BLADE LOCK | 6    | 24            | 0-49296-11250-9 |