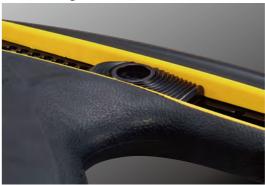

#### Flat Design

The slider button is recessed below the gripping surface, minimizing the risk of auto lock release even when gripping with both hands.